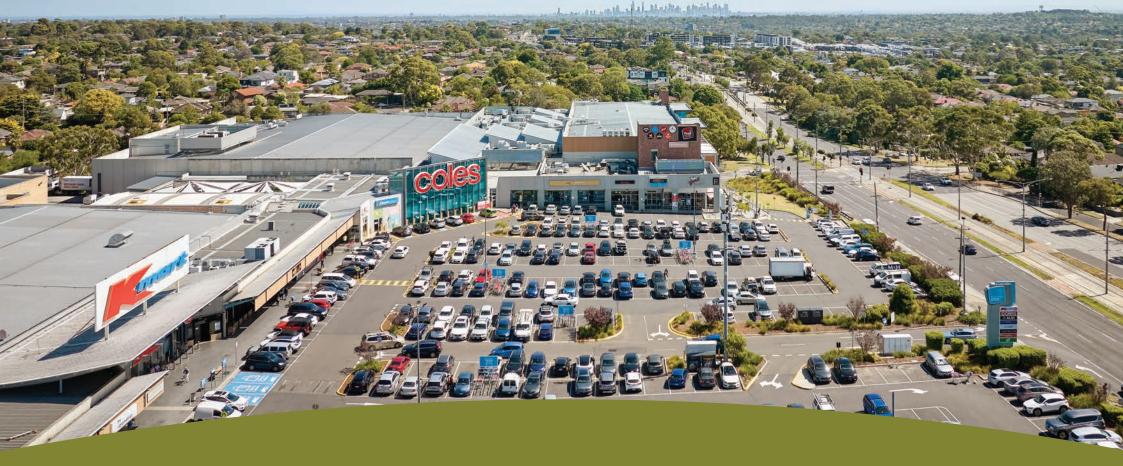

# → BURW00D

Located on the corner of Burwood Highway and Blackburn Road, Burwood One Shopping Centre is a major sub-regional centre. Burwood One is anchored by a 24 hour Kmart and Coles Supermarket along with Aldi, First Choice Liquor, The Reject Shop, Liquorland and 50 specialty retailers.

The shopping centre occupies a 58,780sqm site area and includes approximately 28,500sqm Gross Lettable Area.

The centre has over 1,000 car parks which includes undercover car parking and is conveniently located close to public transport.