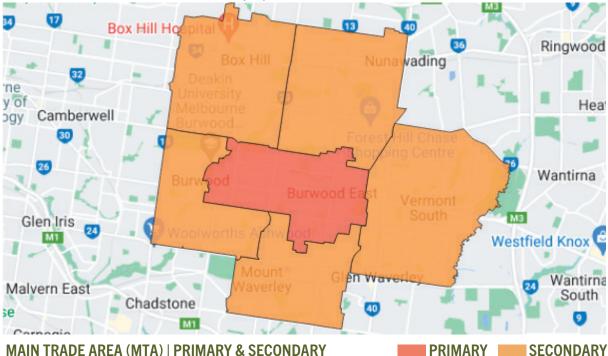

### **TRADE AREA MAP**

Burwood One's main trade area population consists of 168,600 residents.