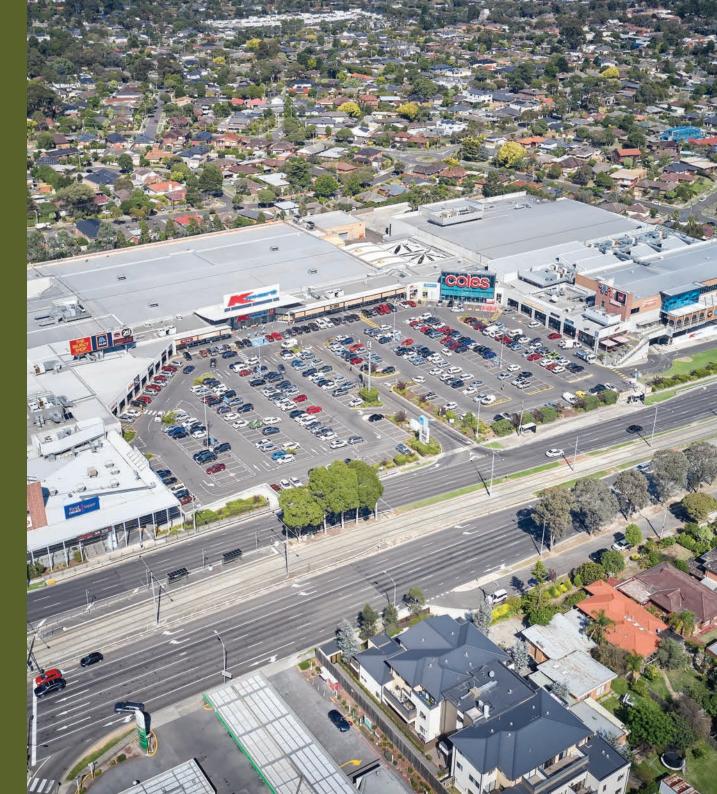

# → BURW00D

Located on the corner of Burwood Highway and Blackburn Road, Burwood One Shopping Centre is a major sub-regional centre. Burwood One is anchored by a 24 hour Kmart and Coles Supermarket along with Aldi, First Choice Liquor, The Reject Shop, Liquorland and 50 specialty retailers.

The shopping centre occupies a 58,780sqm site area and includes approximately 28,500sqm Gross Lettable Area.

The centre has over 1,000 car parks which includes undercover car parking and is conveniently located close to public transport.