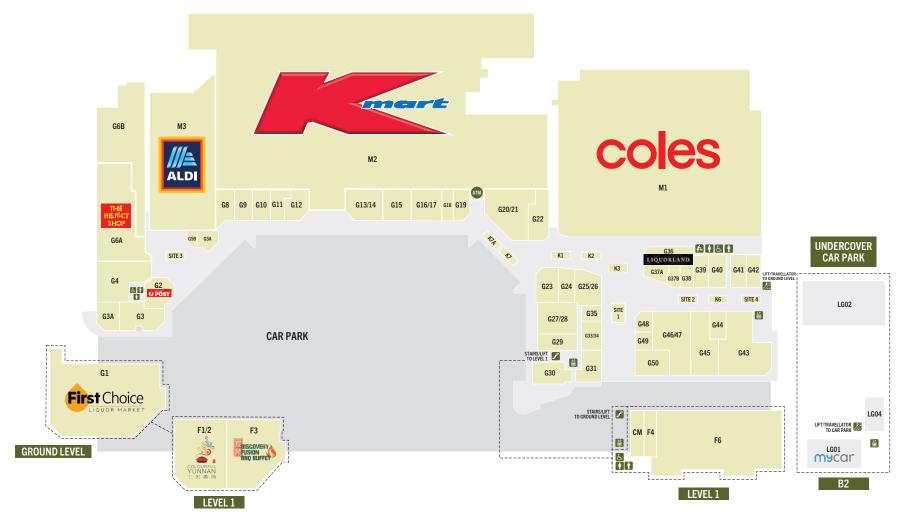

#### **SUPERMARKETS &** LIQUOR

| M3    | Aldi                    |
|-------|-------------------------|
| M1    | Coles                   |
| G1    | First Choice Liquor     |
| G43   | Hong Mart Asian Grocery |
| G36   | Liquorland              |
| FRESH | I FOOD                  |

| G10    | Bakers Delight            |
|--------|---------------------------|
| G25/26 | Bon Bons Bakery           |
| G33/34 | Chen's Seafood & Butcher  |
| K3     | Ferguson Plarre Bakehouse |
| G22    | Delish N Ripe             |

| G23 | H & K Meats |
|-----|-------------|
| G24 | Poultry One |

#### **HEALTH, BEAUTY &** WELLBEING

| G41    | Adiva Nails           |
|--------|-----------------------|
| G20/21 | AMCAL+ Life Clinic    |
| G5B    | Burwood Barbershop    |
| G6B    | Guardian Medical      |
| G39    | Go Vita               |
| G44    | My Optometrist        |
| G42    | Next Level Hair Salon |
| G40    | Origins Massage       |
| F4     | Unity Dental          |
|        |                       |

| <b>DINING &amp; TAKE</b> | AWAY |
|--------------------------|------|
| FOOD                     |      |

| G50  | Beluga Bay                         |
|------|------------------------------------|
| K7A  | Boost Juice                        |
| G35  | Bunplings                          |
| G9   | Chachago                           |
| G8   | China Bar                          |
| F1/2 | Colourful Yunnan                   |
| K2   | Crepes Village                     |
| K1   | Daniel's Donuts                    |
| F3   | <b>Discovery BBQ Fusion Buffet</b> |
| G15  | Dragon Hot Pot                     |
| G30  | Grill'd                            |
| G48  | Katsuyaku                          |

| G16/17 | Marrybrown             |
|--------|------------------------|
| K7     | Mochachino's           |
| G29    | Nando's                |
| G31    | Schnitz                |
| G11    | Selene's Chocolate Bar |
| G5A    | Subway                 |

#### **GIFTS & HOMEWARES**

Wagyu Fun

G13/14

| G46/47 | Kaisercraft             |  |
|--------|-------------------------|--|
| M2     | Kmart                   |  |
| G6A    | The Reject Shop         |  |
| G45    | Vogue Express Homewares |  |
|        |                         |  |

| SERVICES | & | GENERAL |
|----------|---|---------|
| RETAIL   |   |         |

G2

G3

LG02

K6

- Australia Post
- G3A **B&B Dry Celaners** G37A Burwood One Tattslotto
- G27/28 **Cash Converters**
- DIY Diamond Painting LG04 G38
- EG Repairs G37B Free Choice Tobacco
  - **Global Realty**
- G12 **Melbourne Sports Shoes** LG01
  - My Car Tyre & Auto
  - Ozzy Car Wash
  - My Tailor

#### G19 Photobarn TAB

#### **ATMS**

G4

| ANZ          | Near G19 |
|--------------|----------|
| Commonwealth | Near G19 |
| Precinct     | Near G19 |

#### **CASUAL LEASING**

Site 1 – Site 4

**CENTRE MANAGEMENT OFFICE** 

#### Located next to F4