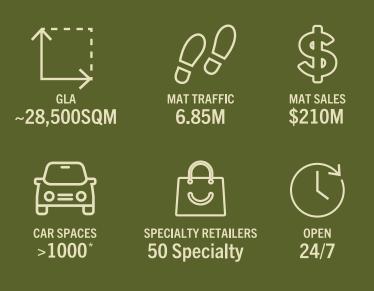

The shopping centre occupies a 58,780sqm site area and includes approximately 28,500sqm Gross Lettable Area.

The centre has over 1,000 car parks which includes undercover car parking and is conveniently located close to public transport.